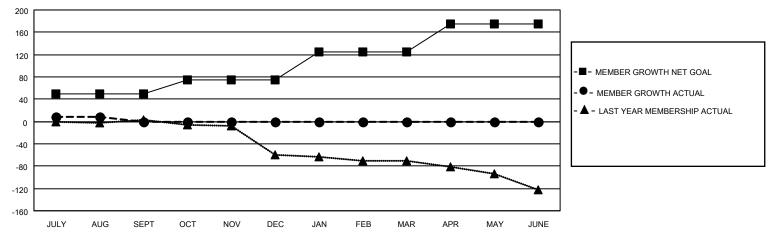

#### GOALS AND ACTUAL MEMBERS CUMULATIVE

| DROPPED CLUBS: 0 |    | 16 CLUBS OF 72 ADDED 1 OR<br>MORE NEW MEMBERS | GENDER DISTRIBUTION       |            |  |
|------------------|----|-----------------------------------------------|---------------------------|------------|--|
|                  |    | MORE NEW MEMBERS                              | MALE 854 (59.80%)         |            |  |
|                  |    |                                               | FEMALE 573 (40.13%)       |            |  |
| DROPPED MEMBERS  |    |                                               | NON BINARY                | 1 (0.07%)  |  |
| DE05405D         | 0  |                                               | PREFER NOT TO ANSWER      | 0 (0.00%)  |  |
| DECEASED         | 3  |                                               |                           |            |  |
| CLUB CANCELLED   | 0  | CLICK HERE FOR CUMULATIVE                     | TOTAL FAMILY UNIT MEMBERS | 255        |  |
| OTHER            | 13 | MEMBERSHIP DATA                               |                           |            |  |
| TOTAL            | 16 |                                               | FAMILY MEMBERS PAYING HAI | F DUES 129 |  |
|                  |    |                                               |                           |            |  |